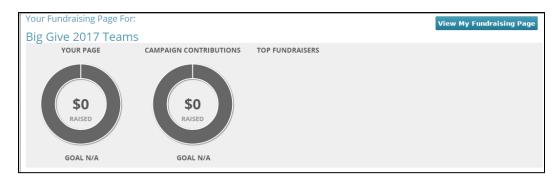

### **STEP 3 – SET UP YOUR TEAM PAGE**

This is what the top of your screen will look like. <u>There is nothing to do here</u>. It simply will show your progress from now until the event.

Scroll down the page, and the "Page Content" tab is where you will enter information for your Team Page.