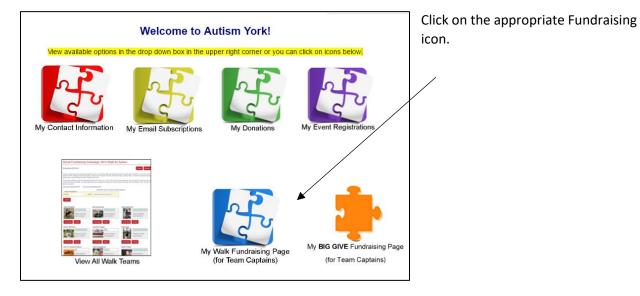

### **STEP 2 – WELCOME TO AUTISM YORK**

After logging in, it will take you to our donation, email and event Home Page. From this screen, you can update your contact information, make donations, register for events, and create and manage your Fundraising Team.

For example, clicking on the "My Walk Fundraising Page (for Team Captains)" will take you here, where you will choose "2018 Walk for Autism" from the drop down menu. Then click "Create Page.

| Social Fundraising Overview                                              | What would you like to do? | • |
|--------------------------------------------------------------------------|----------------------------|---|
| You do not have any fundraising pages.                                   |                            |   |
| Add a fundraising page for a campaign: 2018 Walk for Autism  Create Page |                            |   |